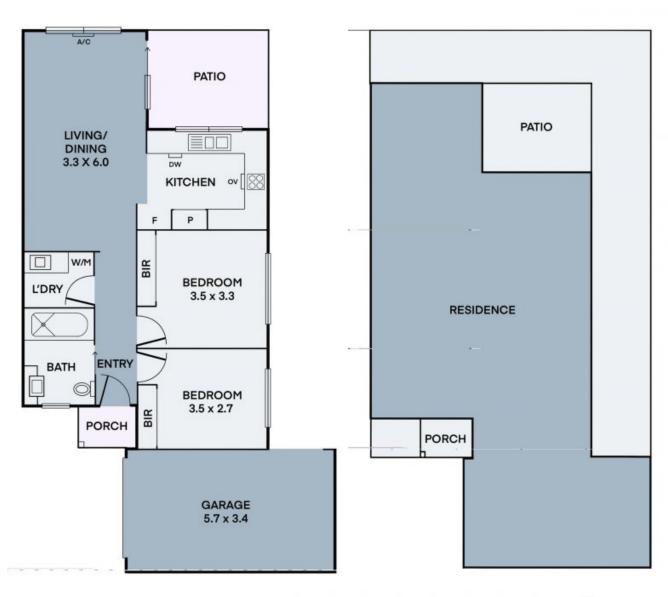

Cleverly designed for modern living, gleaming tiled flooring welcomes you into this aesthetically appealing, low maintenance home, where light filled interiors enhanced by high ceilings reveal an open living floor plan, 2 carpeted bedrooms with built in robes, a stylish bathroom with shower over bathtub and full size, well appointed laundry.

Bathed in natural light from a very desirable northern facing rear aspect, the sleek kitchen features stainless steel appliances gas cook top/electric oven, dishwasher, plenty of cupboard space and sizeable meals/ living area.