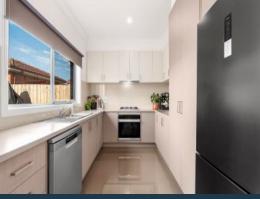

Bathed in natural light from a very desirable northern facing rear aspect, the sleek kitchen features stainless steel appliances gas cook top/electric oven, dishwasher, plenty of cupboard space and sizeable meals/ living area.