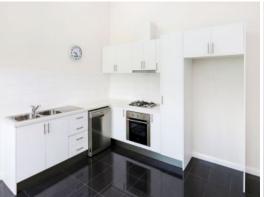

## One Bedroom plus a Study!

This one bedroom unit is positioned perfectly and offers low maintenance living plus all the extras for all round comfort. Off the entrance hallway is the master bedroom with built in robes, the laundry leads to the modern bathroom with shower, vanity and toilet. The kitchen and living areas are highlighted by the pitched roof creating an open and sun filled space and offers stainless steel appliances included a dishwasher and gas cooktop and are surrounded by ample cupboard space. A study off the living area offers the perfect place to work from home. With a private courtyard, lock up garage, split system heating and cooling and conveniently located close to Summerhill and Northland shopping centres , Latrobe University and within walking distance to the #86 tram and a range of bus lines you will want to put this on your inspection list.