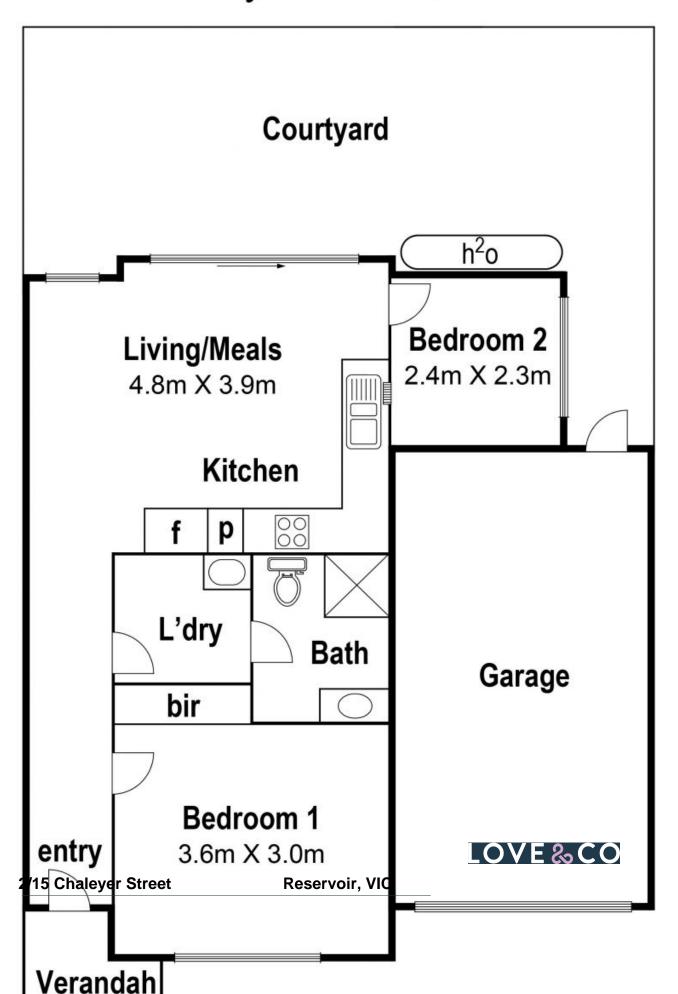

## One Bedroom plus a Study!

This one bedroom unit is positioned perfectly and offers low maintenance living plus all the extras for all round comfort. Off the entrance hallway is the master bedroom with built in robes, the laundry leads to the modern bathroom with shower, vanity and toilet. The kitchen and living areas are highlighted by the pitched roof creating an open and sun filled space and offers stainless steel appliances included a dishwasher and gas cooktop and are surrounded by ample cupboard space. A study off the living area offers the perfect place to work from home. With a private courtyard, lock up garage, split system heating and cooling and conveniently located close to Summerhill and Northland shopping centres , Latrobe University and within walking distance to the #86 tram and a range of bus lines you will want to put this on your inspection list.