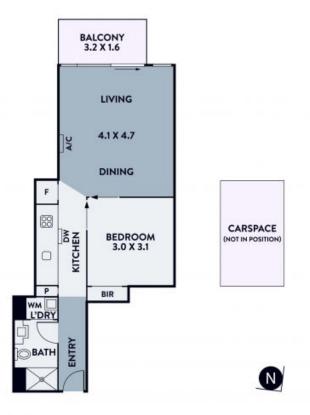

- \* Bright open plan living, meals and balcony with epic views
- \* Stone surfaces, modern appliances highlight sleek kitchen
- \* Well-scaled bedroom enjoys floor-to-ceiling built-in-robes

Price:

SOLD - \$430,000