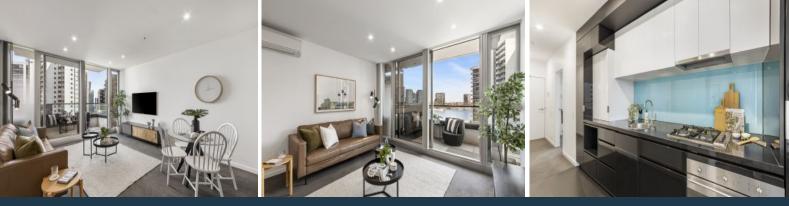

- \* Bright open plan living, meals and balcony with epic views
- \* Stone surfaces, modern appliances highlight sleek kitchen
- \* Well-scaled bedroom enjoys floor-to-ceiling built-in-robes

Price:

SOLD - \$430,000