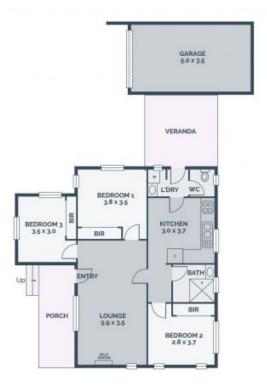

A superb, easy-living sanctuary, it sits central to schools, Summerhill Shopping Centre, and Northland, and an easy walk to the tram on Plenty Road and parklands along Darebin Creek.

Updated to ensure relaxed living for years to come, hybrid timber floors enhance neutral tones in a layout offering a large light-filled lounge and three bedrooms sharing the central bathroom. Finished with cabinetry in on-trend shades, surrounding quality Bosch appliances, the eat-in kitchen is ready to cope with any event with ease!