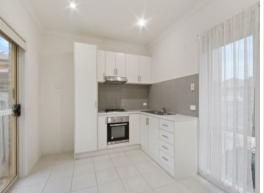

## Looking for the great tenant

This 2 bedroom unit is located a leisurely 5 minute walk to the train station and comprises a modern open plan interior with high ceilings and split system, sleek modern designer kitchen that features stainless steel appliances & ample cupboard space, European laundry, well sized bedrooms with plush wall to wall carpets & BIR, designer bathroom, landscaped courtyard & single car garage help this delightful house turn into your perfect home.