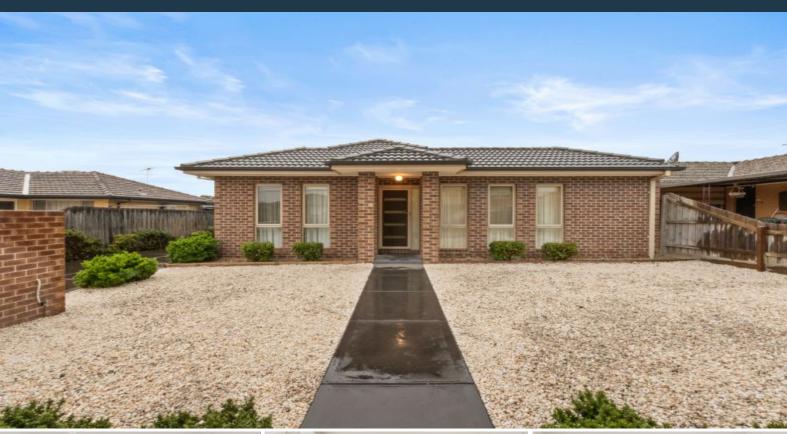

## 1/34 Caroline Street Thomastown, VIC

## Looking for the great tenant

This 2 bedroom unit is located a leisurely 5 minute walk to the train station and comprises a modern open plan interior with high ceilings and split system, sleek modern designer kitchen that features stainless steel appliances & ample cupboard space, European laundry, well sized bedrooms with plush wall to wall carpets & BIR, designer bathroom, landscaped courtyard & single car garage help this delightful house turn into your perfect home.