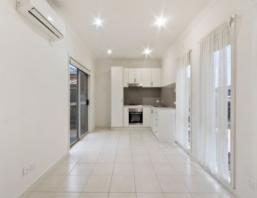

## Looking for the great tenant

This 2 bedroom unit is located a leisurely 5 minute walk to the train station and comprises a modern open plan interior with high ceilings and split system, sleek modern designer kitchen that features stainless steel appliances & ample cupboard space, European laundry, well sized bedrooms with plush wall to wall carpets & BIR, designer bathroom, landscaped courtyard & single car garage help this delightful house turn into your perfect home.