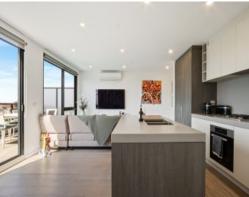

## Penthouse living in the perf

Presenting this top floor, Penthouse apartment with premium inclusions and an amazing array of residents' amenities to enjoy.

Offered for the first time for lease fully furnished, the property features a great sized balcony for an abundance of natural light and outdoor entertaining, the home's on-trend interior showcases a superb kitchen complete with stone benches/splash backs, island bench, soft-close cabinetry, integrated fridge/freezer and Miele appliances (dishwasher, oven, gas cooktop and rangehood). It features a spacious bedroom with a built-in robe, floor-to-ceiling windows, sliding doors, balcony access and uninterrupted views over Victoria Park. The bathroom includes stone-top vanity and a