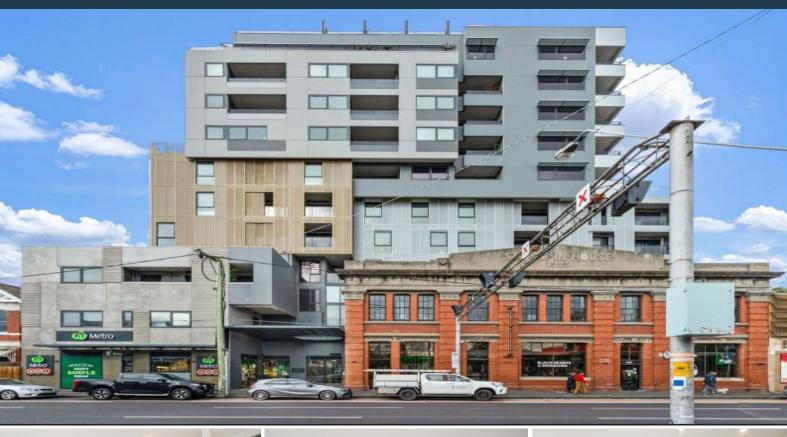

1004/251 Johnston Street Abbotsford, VIC

## Penthouse living in the perf

Presenting this top floor, Penthouse apartment with premium inclusions and an amazing array of residents' amenities to enjoy.

Offered for the first time for lease fully furnished, the property features a great sized balcony for an abundance of natural light and outdoor entertaining, the home's on-trend interior showcases a superb kitchen complete with stone benches/splash backs, island bench, soft-close cabinetry, integrated fridge/freezer and Miele appliances (dishwasher, oven, gas cooktop and rangehood). It features a spacious bedroom with a built-in robe, floor-to-ceiling windows, sliding doors, balcony access and uninterrupted views over Victoria Park. The bathroom includes stone-top vanity and a