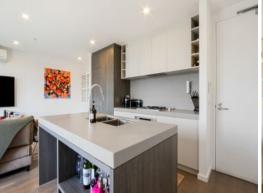

## Penthouse living in the perf

Presenting this top floor, Penthouse apartment with premium inclusions and an amazing array of residents' amenities to enjoy.

Offered for the first time for lease fully furnished, the property features a great sized balcony for an abundance of natural light and outdoor entertaining, the home's on-trend interior showcases a superb kitchen complete with stone benches/splash backs, island bench, soft-close cabinetry, integrated fridge/freezer and Miele appliances (dishwasher, oven, gas cooktop and rangehood). It features a spacious bedroom with a built-in robe, floor-to-ceiling windows, sliding doors, balcony access and uninterrupted views over Victoria Park. The bathroom includes stone-top vanity and a