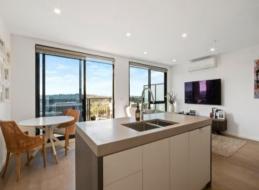

## Penthouse living in the perf

Presenting this top floor, Penthouse apartment with premium inclusions and an amazing array of residents' amenities to enjoy.

Offered for the first time for lease fully furnished, the property features a great sized balcony for an abundance of natural light and outdoor entertaining, the home's on-trend interior showcases a superb kitchen complete with stone benches/splash backs, island bench, soft-close cabinetry, integrated fridge/freezer and Miele appliances (dishwasher, oven, gas cooktop and rangehood). It features a spacious bedroom with a built-in robe, floor-to-ceiling windows, sliding doors, balcony access and uninterrupted views over Victoria Park. The bathroom includes stone-top vanity and a