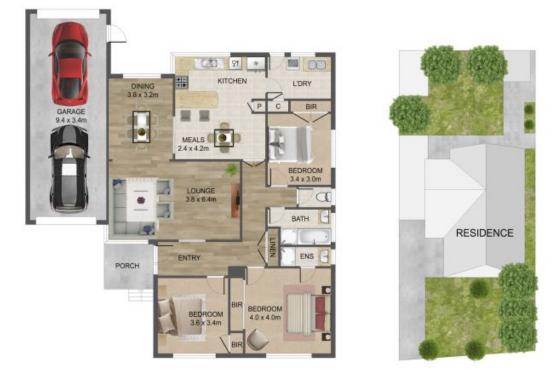

## 227 Edgars Road, Lalor

THE ABOVE PLAN IS AN ARTIST'S IMPRESSION ONLY. IT INCLUDES ELEMENTS THAT ARE FOR DISPLAY PURPOSES ONLY AND MAY NOT BE TO SCALE. LANDSCAPING SHOWN IS INDICATIVE ONLY. DIMENSIONS ARE APPROXIMATE.