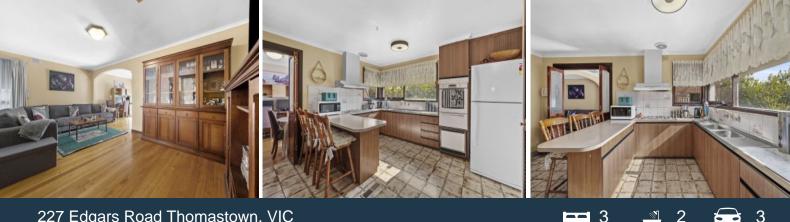

With lovely street appeal, an inviting porch open to a wide tiled entrance, lounge room with dining/meals area, 3 good sized bedrooms bedrooms with built in robes, master with ensuite, well appointed kitchen with 900mm gas cooktop/wall oven, breakfast bench, ample cupboard space, adjoining meals area, funky colourful bathroom with bathtub and separate laundry.