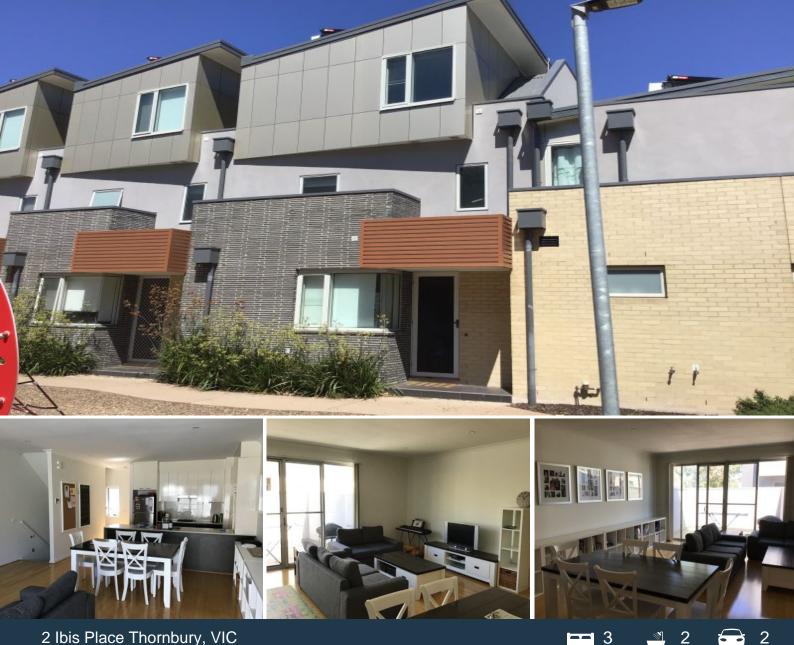

## Large Three Level Family Home

This large three level home has lots to offer with ground level containing bedroom with built in robes and private ensuite bathroom fully tiled.

Upstairs you will find your large open plan living and entertaining area, within a spectacular open space that's light and airy under high ceilings. Modern kitchen with gas and electric appliances, and private balcony, with a neat and tidy powder room. On the upper level you have your two large bedrooms with built in robes, with tiled designer bathroom with separate shower and bath.

Also includes ducted heating and cooling, remote access to double garage and small park / playground at your front door step.

\*Please note inspections may be cancelled up to 24 hours prior, we recommend calling 9480 2288 to confirm inspections on the day

Price:

\$650 Per Week pw

Benita Evans

**Benita Evans** 

inspections.thornbury@loverie.spections.thornbury@lovere.co

**GROUND FLOOR** 

FIRST FLOOR

SECOND FLOOR