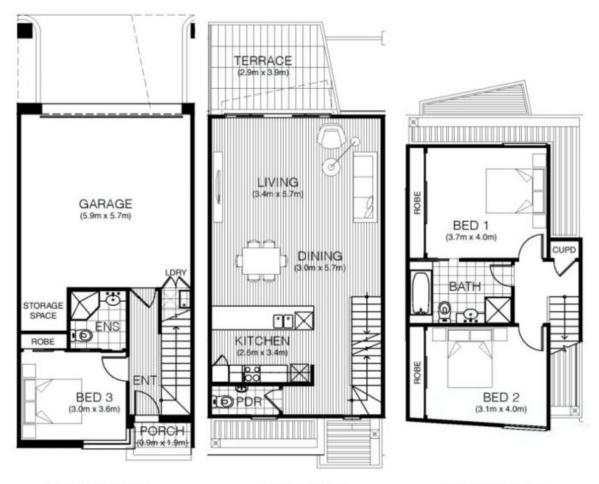

## Large Three Level Family Home

This large three level home has lots to offer with ground level containing bedroom with built in robes and private ensuite bathroom fully tiled.

Upstairs you will find your large open plan living and entertaining area, within a spectacular open space that's light and airy under high ceilings. Modern kitchen with gas and electric appliances, and private balcony, with a neat and tidy powder room. On the upper level you have your two large bedrooms with built in robes, with tiled designer bathroom with separate shower and bath.

Price:

\$650 Per Week pw

Benita Evans

**Benita Evans** 

inspections.thornbury@loverie.spections.thornbury@lovere.co

**GROUND FLOOR** 

FIRST FLOOR

SECOND FLOOR