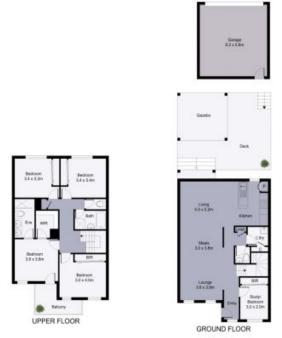

## Effortless Modern Living

Welcome to a spacious double-storey oasis, surrounded by meticulously manicured gardens. This magnificent property boasts five bedrooms, including a master suite that exudes luxury with its opulent en suite and walk-in robe. The remaining bedrooms offer convenience with built-in robes and are thoughtfully serviced by a central bathroom. The ground floor is graced with a versatile bedroom/study, complete with built-in robes, making it ideal for various needs. The heart of this home is an expansive, light-filled open-plan living area, seamlessly integrating the lounge, meals, and living spaces. Anchoring this space is a beautiful kitchen adorned with stainless steel appliances, perfect for culinary adventures. Step outside onto a stunning decked area, creating an inviting backdrop for any family event. Adding to the appeal is a spacious remote double garage discreetly located at the rear of the property. This remarkable residence enjoys a prime location, just a short drive away from the Lyndarum shopping precinct, Epping Plaza, schools, and convenient bus routes.

## 26 Bacchus Drive, Epping

THE ABOVE PLAN IS AN ARTIST'S IMPRESSION ONLY, IT INCLUDES ELEMENTS THAT ARE FOR DISPLAY PURPOSES ONLY AND MAY NOT BE TO SCALE. LANDSCAPING SHOWN IS INDICATIVE ONLY. DIMENSIONS ARE APPROXIMATE.