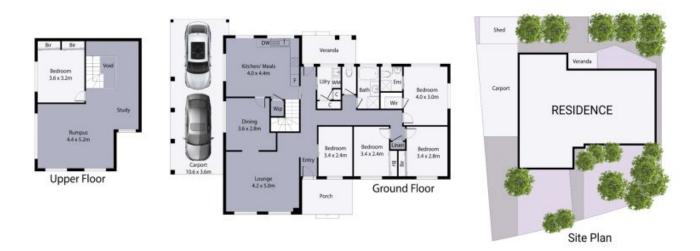

## The Perfect Option For Family Living

Nestled in serene cul-de-sac, this remarkable residence is now available for the first time in four decades. Impeccably maintained, this home enjoys an enviable location adjacent to Peppercorn Reserve and the picturesque Darebin Creek trail. Offering the perfect blend of tranquillity and convenience, it is within walking distance of Epping train station and esteemed schools. The ground floor boasts a formal lounge and dining room, seamlessly transitioning into a central kitchen and meals area. Here, you will discover four generously-sized bedrooms, including a master suite complete with an ensuite and walk-in robe. An additional bathroom serves the remaining three bedrooms. Ascending the stairs, you'll find a fifth bedroom, a spacious rumpus room, and a dedicated study. Step outside into the delightful garden oasis, complemented by a double tandem carport and a substantial storage shed. Notable features include ducted heating, a split-system air conditioning unit, a dishwasher, and a charming terracotta roof. Enjoy the ease of access to nearby shops, schools, and transportation.

## 3 Clunes Place, Epping

THE ABOVE PLAN IS AN ARTIST'S IMPRESSION ONLY, IT INCLUDES ELEMENTS THAT ARE FOR DISPLAY PURPOSES ONLY AND MAY NOT BE TO SCALE. LANDSCAPING SHOWN IS INDICATIVE ONLY. DIMENSIONS ARE APPROXIMATE.