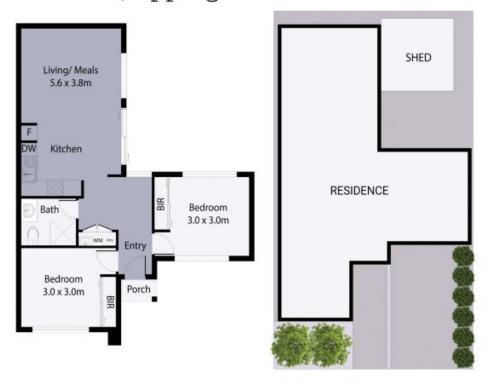

## Find Your Happy Place

This property presents a fantastic opportunity for first-time homebuyers, investors, or those looking to downsize. The open-plan living area seamlessly integrates with a generously sized kitchen, complete with stainless steel appliances. Both bedrooms offer ample space and are equipped with built-in robes for convenient storage. The low-maintenance paved courtyard is perfect for relaxation and includes a handy shed. Situated within close proximity to two major shopping hubs, Epping Plaza and Westfield Plenty Valley along with schools and parks.

- ? Open-plan living with a spacious kitchen and stainless steel appliances
- ? Two generously sized bedrooms with built-in robes
- ? Low-maintenance paved courtyard with a storage shed
- ? Split system for heating and cooling
- ? Convenient dishwasher included
- ? Elegant tile flooring in living areas
- ? Downlights

## 11 Mahon Road, Epping

THE ABOVE PLAN IS AN ARTIST'S IMPRESSION ONLY, IT INCLUDES ELEMENTS THAT ARE FOR DISPLAY PURPOSES ONLY AND MAY NOT BE TO SCALE. LANDSCAPING SHOWN IS INDICATIVE ONLY. DIMENSIONS ARE APPROXIMATE.