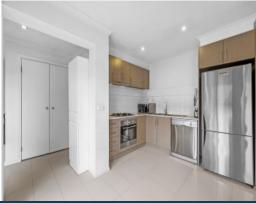

## Find Your Happy Place

This property presents a fantastic opportunity for first-time homebuyers, investors, or those looking to downsize. The open-plan living area seamlessly integrates with a generously sized kitchen, complete with stainless steel appliances. Both bedrooms offer ample space and are equipped with built-in robes for convenient storage. The low-maintenance paved courtyard is perfect for relaxation and includes a handy shed. Situated within close proximity to two major shopping hubs, Epping Plaza and Westfield Plenty Valley along with schools and parks.

- ? Open-plan living with a spacious kitchen and stainless steel appliances
- ? Two generously sized bedrooms with built-in robes
- ? Low-maintenance paved courtyard with a storage shed
- ? Split system for heating and cooling
- ? Convenient dishwasher included
- ? Elegant tile flooring in living areas
- ? Downlights