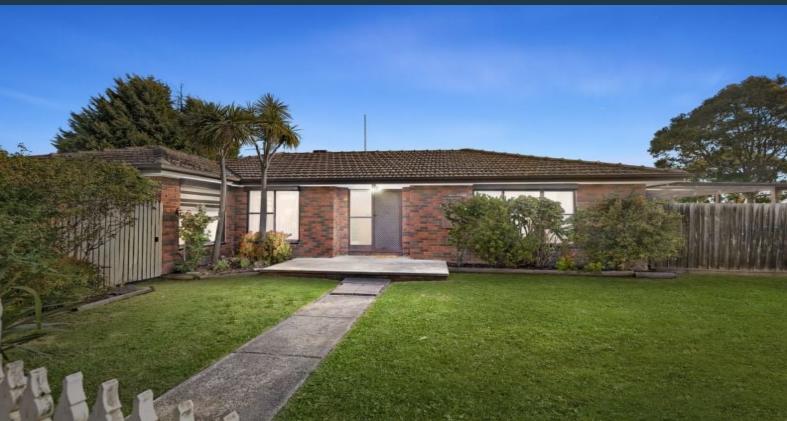

28 Derby Drive Epping, VIC

Exciting Potential in a brilliant location ...... UNDER CONTRACT

UNDER CONTRACT

Located for maximum convenience, this largely original yet completely comfortable home presents a fabulous first home or investment opportunity with huge transformation potential. Features include a formal entry, a large lounge room, and a kitchen with a spacious meals area that has sliding door access to a bonus side yard. This home caters to family needs, offering three good-sized bedrooms with built-in robes, including a master with its own ensuite. Enjoy recently installed ducted heating, a secure double garage and a child-friendly backyard. Located within walking distance to the Greenbrook Shopping Centre, be amongst multiple school choices and catch the 556 bus that's almost on your doorstep. Experience many more benefits of this fabulous central location, including the vibrant Westfield Plenty Valley and nearby train stations. On a corner allotment of 562m2, this a value-packed opportunity for smart buyers/investors with a vision .....