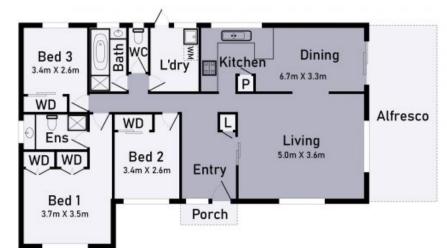

## 28 Derby Drive Epping

\* Dimensions are approximate and for illustrative purposes only