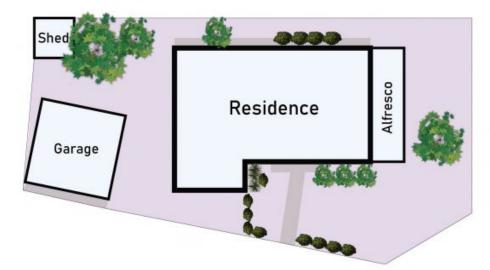

## 28 Derby Drive Epping

\* Dimensions are approximate and for illustrative purposes only