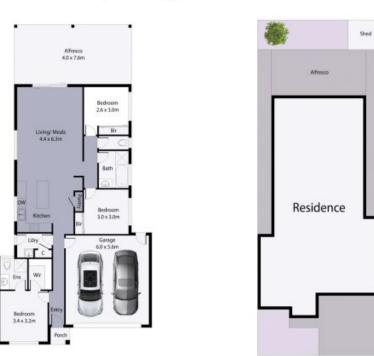

## 52 Loudon Circuit, Craigieburn

THE ABOVE PLAN IS AN ARTIST'S IMPRESSION ONLY. IT INCLUDES ELEMENTS THAT ARE FOR DISPLAY PURPOSES ONLY AND MAY NOT BE TO SCALE. LANDSCAPING SHOWN IS INDICATIVE ONLY. DIMENSIONS ARE APPROXIMATE.

Craigieburn, VIC