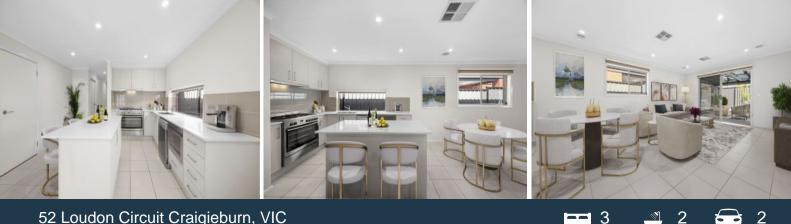

### 52 Loudon Circuit Craigieburn, VIC

As you step inside, you'll be greeted by an ambiance of warmth and sophistication. The master bedroom boasts an ensuite and a walk-in robe, offering a private sanctuary for relaxation. Two additional bedrooms, adorned with built-in robes, are thoughtfully serviced by a central bathroom, providing comfort and convenience for all.

The heart of this home is the open-plan living area, where natural light dances through large windows, creating an inviting space for family gatherings and entertaining friends. The kitchen is a masterpiece, featuring stainless steel appliances, a 900mm oven, a dishwasher, and stone benchtops ? an epicurean's dream come true.