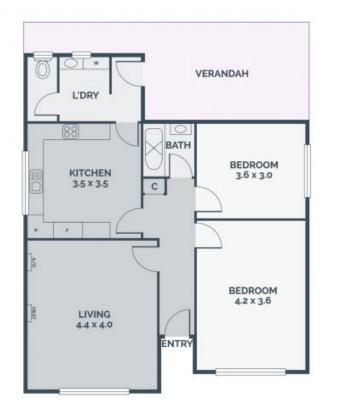

## Renovate Or Build Your Dream Home

Situated very close to Edwardes Park Lake, this 2-bedroom weatherboard home offers plenty of options. Offering two-bedroom, lounge, and kitchen with meals area this corner block offers option of either renovating the existing home, building a new home or explore the options of subdividing the block (STCA).