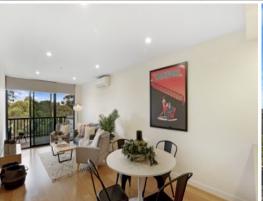

Accessed via a secure entry and a lift, it opens to reveal light-filled open plan living that stretches out from a stone finished, Miele equipped kitchen before opening through glass sliders to the entertainer's terrace. Providing more than enough space to cook, dine and lounge, it overlooks Green Reserve and the passing parade along the Merri Creek Trail. Two hundred metres to the station, just as close to the tram and the Albion Charles hotel, it's an easy stroll to Westgarth Village and High Street's eateries.