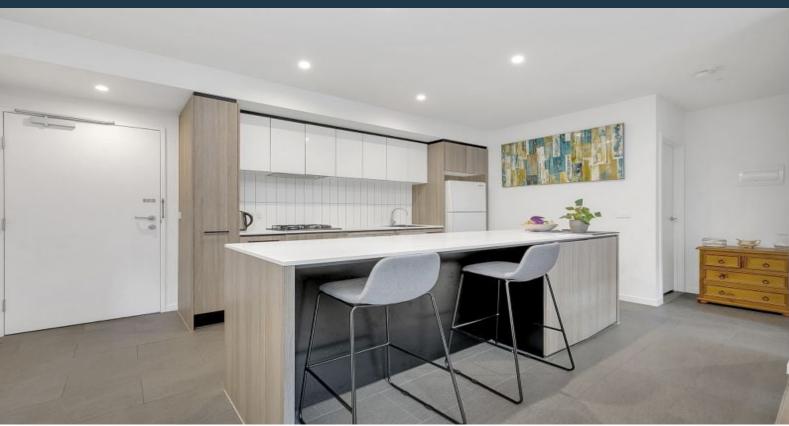

For the cook, the well-equipped kitchen will impress with stainless steel oven and gas cooktop, a dishwasher and ample storage. Meals can be enjoyed in the open-plan living space or you can step out to the balcony to drink in the view as you dine alfresco. A secure garage parking space with storage cage is also included whilst the building also offers secure entry to the foyer and lift access.