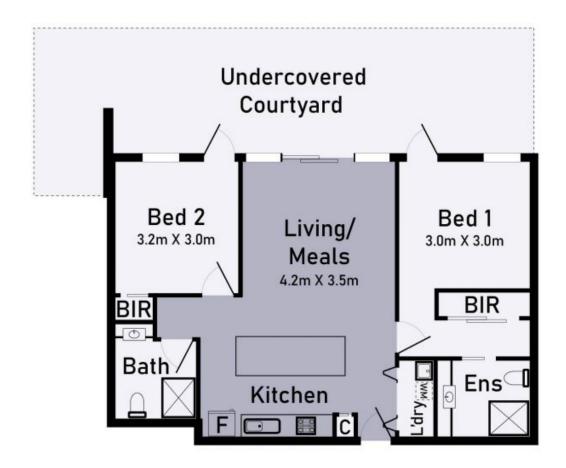

The layout offers two bedrooms including a plush owner's suite with dual built-in robes and a private ensuite. The guest bedroom has a built-in robe and easy access to the main bathroom with a European-style laundry.

For the cook, the well-equipped kitchen will impress with stainless steel oven and gas cooktop, a dishwasher and ample storage. Meals can be enjoyed in the open-plan living space or you can step out to the balcony to drink in the view as you dine alfresco. A secure garage parking space with storage cage is also included whilst the building also offers secure entry to the foyer and lift access.