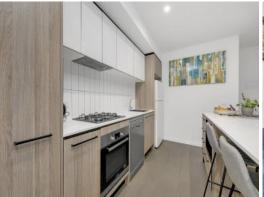

For the cook, the well-equipped kitchen will impress with stainless steel oven and gas cooktop, a dishwasher and ample storage. Meals can be enjoyed in the open-plan living space or you can step out to the balcony to drink in the view as you dine alfresco. A secure garage parking space with storage cage is also included whilst the building also offers secure entry to the foyer and lift access.