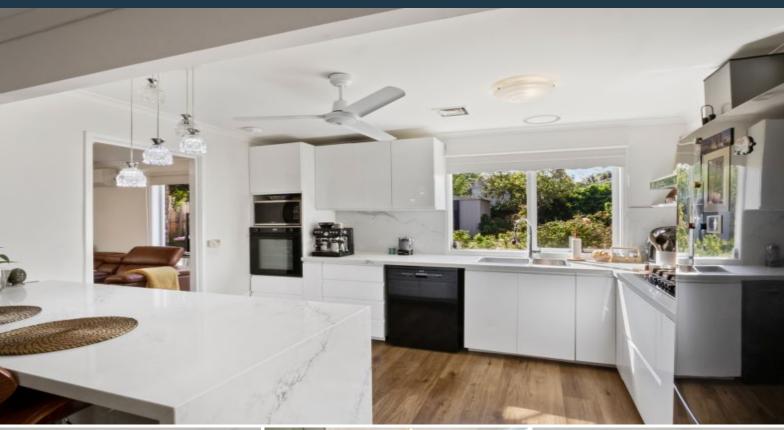

## Stunning Home

Located in a brilliant pocket of Mill Park beholds this wonderfully renovated house.

The property features a stunning kitchen, stone bench tops, gas stove top, dishwasher, open plan living meals, separate lounge room, split system, hybrid flooring throughout, two bedrooms both with BIR's, sparkling bathroom, bathtub, separate toilet, full laundry, spacious backyard including verandah and lots of off street parking.