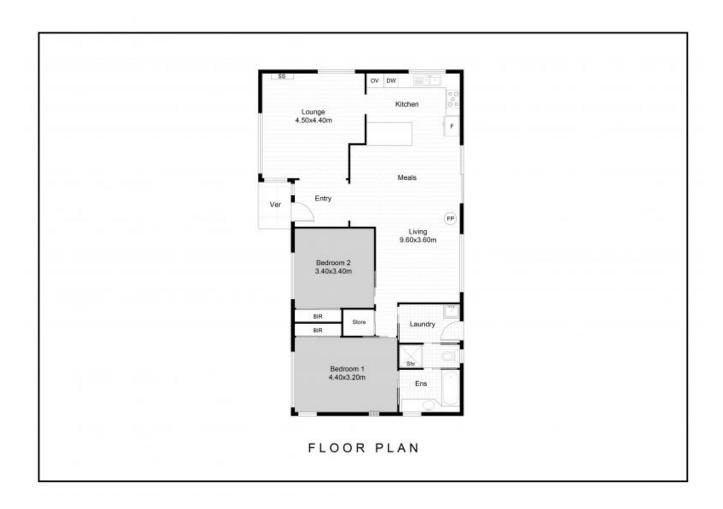

## Stunning Home

Located in a brilliant pocket of Mill Park beholds this wonderfully renovated house.

The property features a stunning kitchen, stone bench tops, gas stove top, dishwasher, open plan living meals, separate lounge room, split system, hybrid flooring throughout, two bedrooms both with BIR's, sparkling bathroom, bathtub, separate toilet, full laundry, spacious backyard including verandah and lots of off street parking.