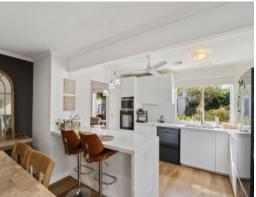

## Stunning Home

Located in a brilliant pocket of Mill Park beholds this wonderfully renovated house.

The property features a stunning kitchen, stone bench tops, gas stove top, dishwasher, open plan living meals, separate lounge room, split system, hybrid flooring throughout, two bedrooms both with BIR's, sparkling bathroom, bathtub, separate toilet, full laundry, spacious backyard including verandah and lots of off street parking.