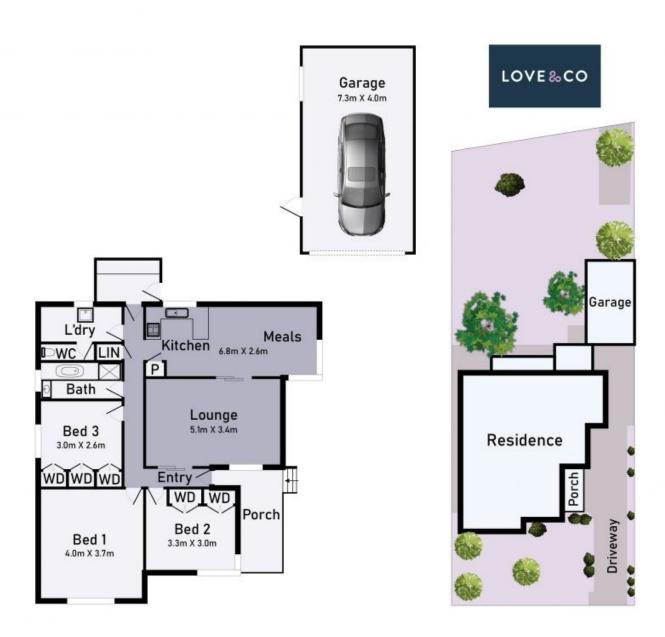

## 80 Lincoln Drive Thomastown, VIC

## "WALK TO EVERYTHING" (land size 648m2)

It's all about the location and the convenience of having everything you need at your doorstep with this triple fronted brick veneer home, superbly located just a short stroll to local schools, shops, TRAC recreational and sporting facilities, Thomastown Train Station & easy access to western ring road.

Built to last & lovingly held by the same family for over 50 years, this European style home can do with some minor cosmetic work but the potential to value add is immense.

Comprises formal lounge, 3 good size bedrooms, well appointed kitchen with adjoining meals area and side drive leading to the garage.

## 80 Lincoln Drive Thomastown

\* Dimensions are approximate and for illustrative purposes only