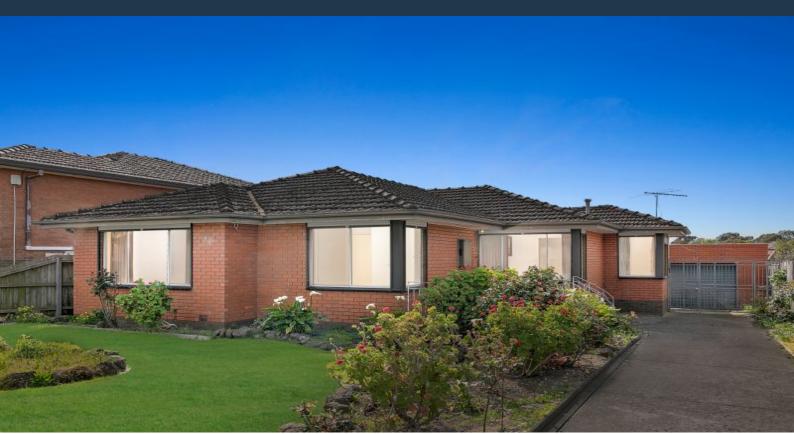

## 80 Lincoln Drive Thomastown, VIC

## "WALK TO EVERYTHING" (land size 648m2)

It's all about the location and the convenience of having everything you need at your doorstep with this triple fronted brick veneer home, superbly located just a short stroll to local schools, shops, TRAC recreational and sporting facilities, Thomastown Train Station & easy access to western ring road.

Built to last & lovingly held by the same family for over 50 years, this European style home can do with some minor cosmetic work but the potential to value add is immense.

Comprises formal lounge, 3 good size bedrooms, well appointed kitchen with adjoining meals area and side drive leading to the garage.