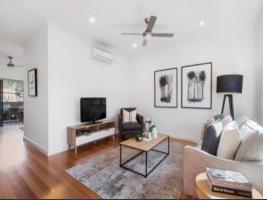

- \* The spacious interior includes a welcoming entrance that branches off into a separate living zone.
- \* To the rear you'll find a bright open plan kitchen and meals zone with a connecting decked outdoor entertainers area with a heated undercover pergola.
- $^{\star}$  The sparkling kitchen showcases stone countertops, stainless steel appliances and ample storage.
- $^{\star}$  A family sized laundry boasts plenty of space for storage.
- $^{\star}$  Upstairs houses two spacious bedrooms each with built in robes and serviced by a contemporary bathroom.