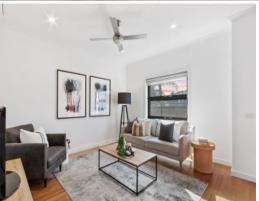

- \* The spacious interior includes a welcoming entrance that branches off into a separate living zone.
- \* To the rear you'll find a bright open plan kitchen and meals zone with a connecting decked outdoor entertainers area with a heated undercover pergola.
- $^{\star}$  The sparkling kitchen showcases stone countertops, stainless steel appliances and ample storage.
- $^{\star}$  A family sized laundry boasts plenty of space for storage.
- $^{\star}$  Upstairs houses two spacious bedrooms each with built in robes and serviced by a contemporary bathroom.