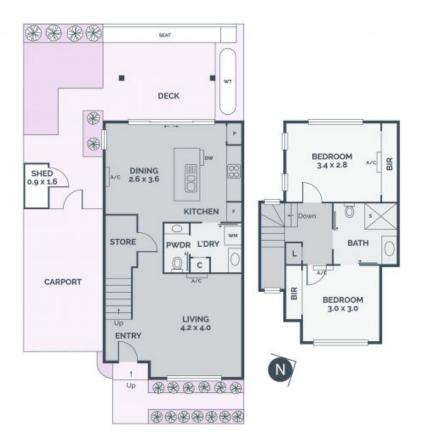

2

6/1 Bailey Street Preston, VIC

Displaying all the attributes to attract first home buyers, down-sizers and investors alike, this elegant 2-storey townhouse boasts an enviable Preston location nestled securely at the rear of a delightful complex. Offering an expansive easy-living lifestyle with complete privacy and with modern comfort.

- \* The spacious interior includes a welcoming entrance that branches off into a separate living zone.
- \* To the rear you'll find a bright open plan kitchen and meals zone with a connecting decked outdoor entertainers area with a heated undercover pergola.
- $^{\star}$  The sparkling kitchen showcases stone countertops, stainless steel appliances and ample storage.
- $^{\star}$  A family sized laundry boasts plenty of space for storage.
- $^{\star}$  Upstairs houses two spacious bedrooms each with built in robes and serviced by a contemporary bathroom.