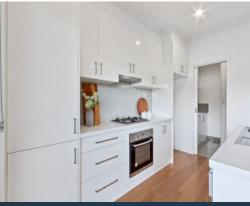

- \* The spacious interior includes a welcoming entrance that branches off into a separate living zone.
- \* To the rear you'll find a bright open plan kitchen and meals zone with a connecting decked outdoor entertainers area with a heated undercover pergola.
- $^{\star}$  The sparkling kitchen showcases stone countertops, stainless steel appliances and ample storage.
- $^{\star}$  A family sized laundry boasts plenty of space for storage.
- $^{\star}$  Upstairs houses two spacious bedrooms each with built in robes and serviced by a contemporary bathroom.