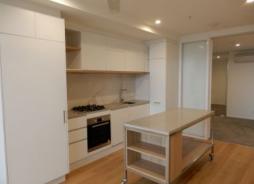

## The Newbury - City Views

You can't go past this new complex boasting many amenities such as pool, BBQ Area and theatre room. All this within walking distance to transport, shops, High Street's restaurants and bars. This 1 bedroom apartment favours a light filled layout comprising a good size bedroom with BIR, modern bathroom with plenty of storage. The large kitchen with dishwasher and flexible island bench overlooks the living area leading to the good sized balcony, where you can admire the skyline views. A European laundry is included for your convenience. Features include 2 x spilt systems heating and cooling, good size balcony, secure entry, basement parking for 1 car and storage cage. The rear facing views of the pool and city skyline will leave a lasting impression.