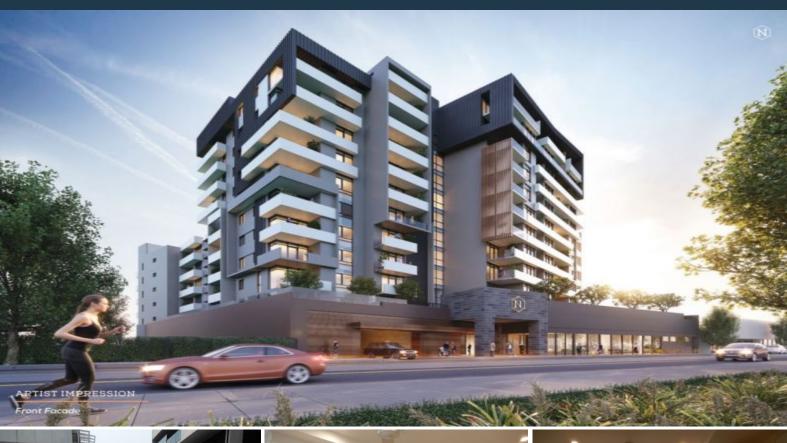

## The Newbury - City Views

You can't go past this new complex boasting many amenities such as pool, BBQ Area and theatre room. All this within walking distance to transport, shops, High Street's restaurants and bars. This 1 bedroom apartment favours a light filled layout comprising a good size bedroom with BIR, modern bathroom with plenty of storage. The large kitchen with dishwasher and flexible island bench overlooks the living area leading to the good sized balcony, where you can admire the skyline views. A European laundry is included for your convenience. Features include 2 x spilt systems heating and cooling, good size balcony, secure entry, basement parking for 1 car and storage cage. The rear facing views of the pool and city skyline will leave a lasting impression.