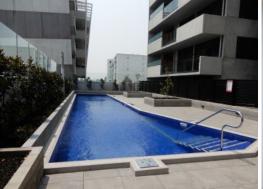

## The Newbury - City Views

You can't go past this new complex boasting many amenities such as pool, BBQ Area and theatre room. All this within walking distance to transport, shops, High Street's restaurants and bars. This 1 bedroom apartment favours a light filled layout comprising a good size bedroom with BIR, modern bathroom with plenty of storage. The large kitchen with dishwasher and flexible island bench overlooks the living area leading to the good sized balcony, where you can admire the skyline views. A European laundry is included for your convenience. Features include 2 x spilt systems heating and cooling, good size balcony, secure entry, basement parking for 1 car and storage cage. The rear facing views of the pool and city skyline will leave a lasting impression.