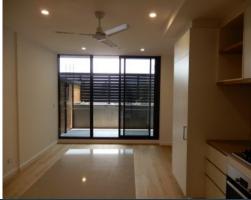

## The Newbury - City Views

You can't go past this new complex boasting many amenities such as pool, BBQ Area and theatre room. All this within walking distance to transport, shops, High Street's restaurants and bars. This 1 bedroom apartment favours a light filled layout comprising a good size bedroom with BIR, modern bathroom with plenty of storage. The large kitchen with dishwasher and flexible island bench overlooks the living area leading to the good sized balcony, where you can admire the skyline views. A European laundry is included for your convenience. Features include 2 x spilt systems heating and cooling, good size balcony, secure entry, basement parking for 1 car and storage cage. The rear facing views of the pool and city skyline will leave a lasting impression.