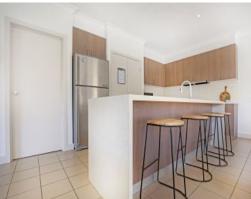

## Comprising:

- Master with ensuite and WIR
- Two bedrooms with built in robes
- Stainless Steel appliances
- Ducted Heating
- Split system Cooling
- Double Garage with internal access
- Low maintenance backyard