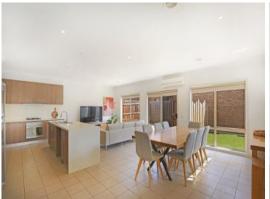

## Comprising:

- Master with ensuite and WIR
- Two bedrooms with built in robes
- Stainless Steel appliances
- Ducted Heating
- Split system Cooling
- Double Garage with internal access
- Low maintenance backyard