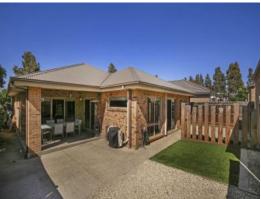

## Comprising:

- Master with ensuite and WIR
- Two bedrooms with built in robes
- Stainless Steel appliances
- Ducted Heating
- Split system Cooling
- Double Garage with internal access
- Low maintenance backyard