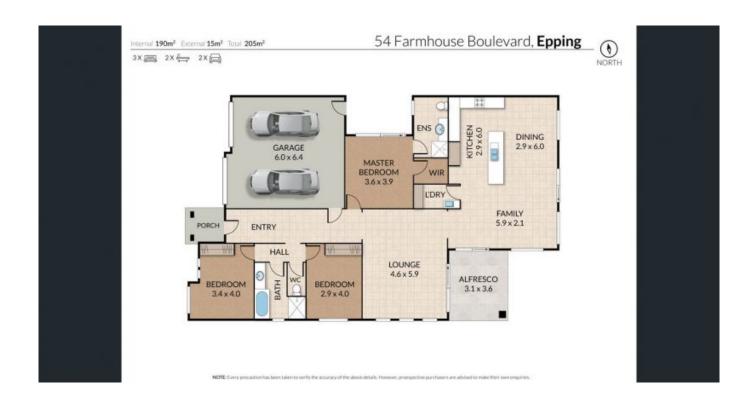

## Comprising:

- Master with ensuite and WIR
- Two bedrooms with built in robes
- Stainless Steel appliances
- Ducted Heating
- Split system Cooling
- Double Garage with internal access
- Low maintenance backyard