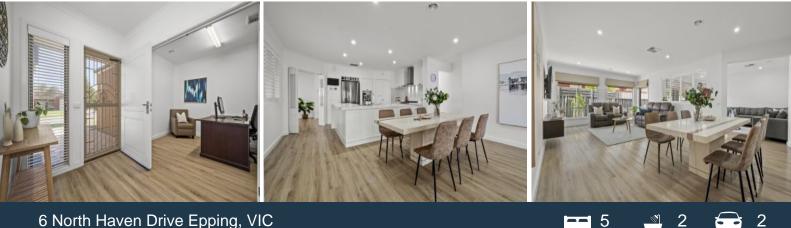

As you step into this remarkable home, prepare to be captivated by the blend of style and comfort. The master bedroom is a true sanctuary, boasting a luxurious en suite and a spacious walk-in robe, setting the tone for the rest of the property. Three additional bedrooms, all featuring built-in robes, share a sparkling central bathroom with a freestanding bath, adding a touch of opulence to your daily routine.

The kitchen, often considered the heart of any home, has undergone a stunning transformation. With stylish stone benchtops, a mosaic tile splashback, and high-end appliances including a 900mm oven and dishwasher, it's a culinary haven that will inspire your inner chef. The kitchen overlooks a generous meals/family area perfect for casual