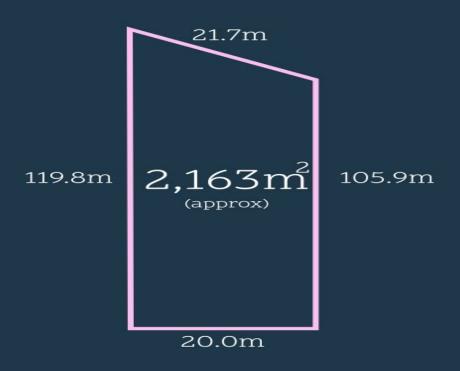

## PRIME LAND IN EXCLUSIVE HIDDEN VALLEY - APPROX 2163m2

Set amongst stunning, natural scenery in the exclusive HIDDEN VALLEY ESTATE this huge parcel of land measuring approx 2163m2 with a generous frontage of approx 20.3m 2 is an exciting and becoming increasingly rare opportunity for a lucky buyer to design and build their ultimate dream home.