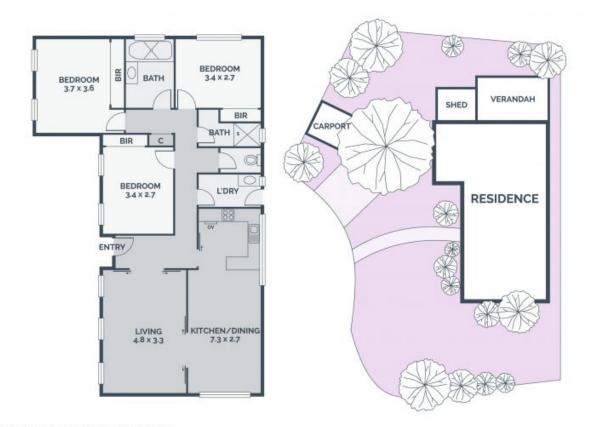

## Fabulous Start. Rewarding Investment In A Desirable Pocket

Set in the bowl of a quiet court, this single-level home delivers the sought-after blend of affordable living in a desirable location. Comfortable and convenient, it offers an opportunity for first-home buyers to secure their real estate future before introducing value-adding enhancements. Alternatively, it delivers an attractive proposition for investors looking to take advantage of today's booming rental market or inspired to update and flip! Wide board engineered timber floors feature in an interior offering a traditional "L" shaped lounge dining sweeping around to the original kitchen and three bedrooms that share the family bathroom. Superbly located within easy walking distance of Lalor Station, local parks, Costco and the bus, it is just a few minutes from Epping Plaza for shopping, a meal and a movie!