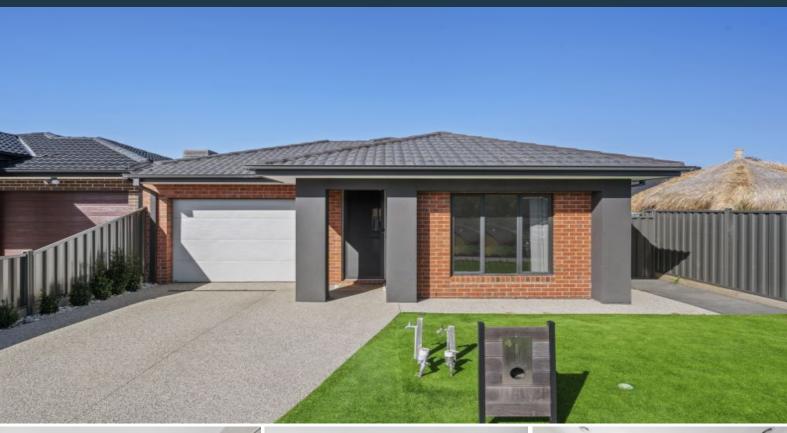

4 Brass Loop Wollert, VIC

## Experience Unparalleled Comfort and Convenience

Welcome to your new haven, where modern living meets effortless style. This meticulously designed, near-new home offers a truly exceptional living experience. With three spacious bedrooms, a master suite that includes an en-suite and walk-in robe, and versatile living spaces, this property embodies comfort and functionality. The well-appointed stone kitchen with stainless steel appliances is a chef's delight, while the inclusion of ducted heating, a split-system air conditioner, solar panels, and floating timber floors ensure year-round comfort and elegance. Plus, you'll have the convenience of a single remote garage for secure parking. Step outside to a picturesque undercover pergola area and a meticulously landscaped backyard with synthetic grass, providing a maintenance-free oasis. Located within walking distance of Edgars Creek Primary and Secondary College and just a short drive from Aurora Village and Hume Freeway, this property presents an outstanding opportunity for first-time homebuyers, investors, and downsizers alike.