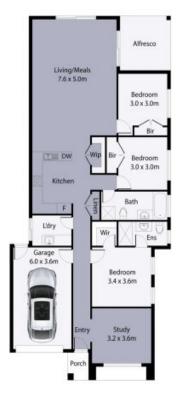

## 4 Brass Loop, Wollert

THE ABOVE PLAN IS AN ARTIST'S IMPRESSION ONLY, IT INCLUDES ELEMENTS THAT ARE FOR DISPLAY PURPOSES ONLY AND MAY NOT BE TO SCALE. LANDSCAPING SHOWN IS INDICATIVE ONLY. DIMENSIONS ARE APPROXIMATE.