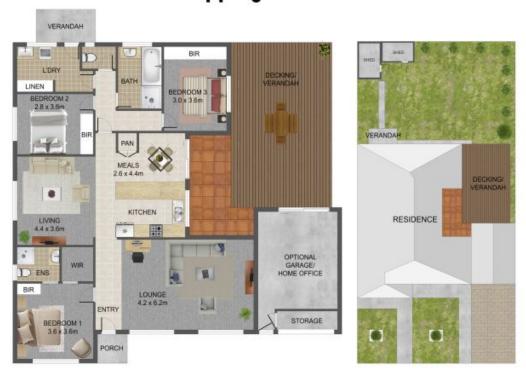

## 70 Northumberland Drive, Epping

THE ABOVE PLAN IS AN ARTIST'S IMPRESSION ONLY, IT INCLUDES ELEMENTS THAT ARE FOR DISPLAY PURPOSES ONLY AND MAY NOT BE TO SCALE. LANDSCAPING SHOWN IS INDICATIVE ONLY. DIMENSIONS ARE APPROXIMATE.