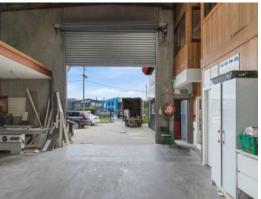

Property is provided with a significant level of 3 phase power with tenant operating a vibrant cabinet making business. Offices and work areas are over 2 levels with Office/Showroom to front and mezzanine work area to rear.

The property is complimented by a range of features including:

\* 735 m2 approx. warehouse/factory with 6.7 meter clearance. [Warehouse 544 m2, office 53.5 m2, mezzanine 139 m2 approx.]

Price: SOLD

Council Rates: \$0.00 Water Rates: \$0.00 Strata Rates: \$0.00