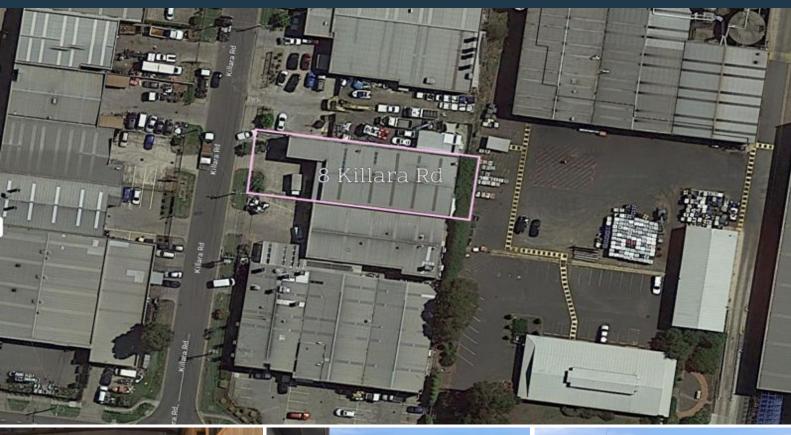

## 8 Killara Road Campbellfield, VIC

## Investors Take Note!!!

Love & Co are pleased to present 8 Killara Road Campbellfield to you. This Excellent, stand-alone warehouse /office is in a much sought-after

Property is a Securely tenanted 735 m2 warehouse which is superbly positioned close to Barry Road Campbellfield and is within easy travel time to Sydney Road and the Melbourne Ring Road.