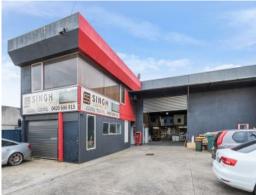

## Investors Take Note!!!

Love & Co are pleased to present 8 Killara Road Campbellfield to you. This Excellent, stand-alone warehouse /office is in a much sought-after

Property is a Securely tenanted 735 m2 warehouse which is superbly positioned close to Barry Road Campbellfield and is within easy travel time to Sydney Road and the Melbourne Ring Road.

The property is complimented by a range of features including:

\* 735 m2 approx. warehouse/factory with 6.7 meter clearance. [Warehouse 544 m2, office 53.5 m2, mezzanine 139 m2 approx.]

Price: SOLD

Council Rates: \$0.00 Water Rates: \$0.00 Strata Rates: \$0.00