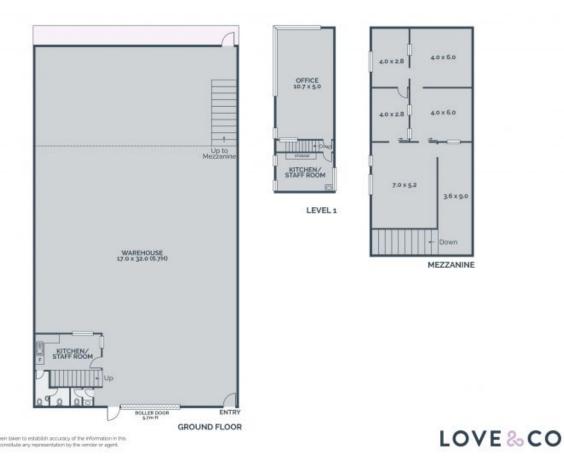

Property is provided with a significant level of 3 phase power with tenant operating a vibrant cabinet making business. Offices and work areas are over 2 levels with Office/Showroom to front and mezzanine work area to rear.

The property is complimented by a range of features including:

\* 735 m2 approx. warehouse/factory with 6.7 meter clearance. [Warehouse 544 m2, office 53.5 m2, mezzanine 139 m2 approx.]

Price: SOLD

Council Rates: \$0.00 Water Rates: \$0.00 Strata Rates: \$0.00