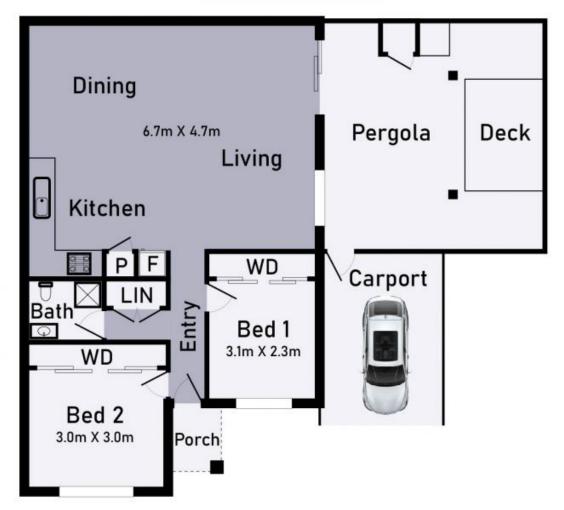

## LOCATION IS EVERYTHING (totally renovated)

Located only minutes from Reservoir Train Station, Edwards street Shops and the picturesque Edwards Lake Park is this low maintenance 2 bedroom villa.

A contemporary unit with 2 good size bedrooms with BIRS, open plan kitchen meals and living area, undercover outdoor entertaining area and single carport.

Comforts include ducted heating and split system air-con.

Situated at the rear of the complex with no joining walls with any neighbours.

A central location and walking distance to almost everything Reservoir can offer.

## 5/10-12 George Street Reservoir

\* Dimensions are approximate and for illustrative purposes only