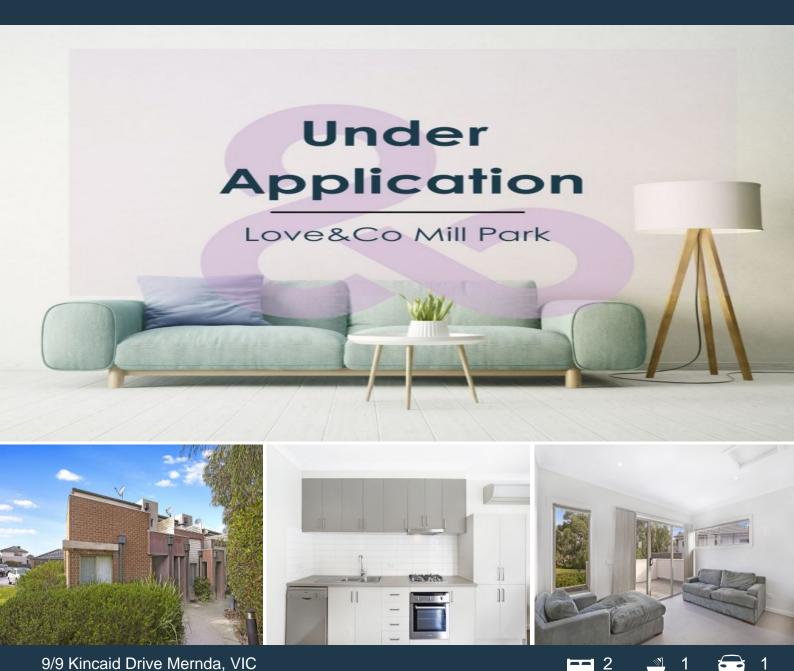

## Lovely Townhouse in Mernda Village

Located in Mernda Village's this spacious & modern townhouse is an absolute treat. Comprises 2 large bedrooms both with built in robes each room & their own split systems, neatly serviced by a sparkling central bathroom with dual vanities & terrific double shower. Upstairs there is a well appointed kitchen with Stainless Steel appliances, together with ample bench & cupboard space, adjoined by a generous sun filled lounge boasting views of the outdoors, plus a large private balcony simply perfect to entertain, relax or unwind. With the added benefits of secure & private courtyard, garden shed, allocated car space, European style laundry, this is low maintenance living at its best.