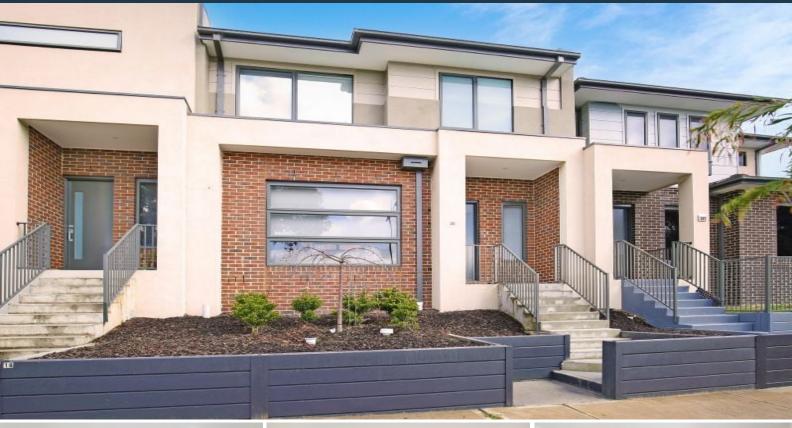

## IMMACULATE TOWNHOUSE WITH LOVELY VIEWS

Outstanding split level townhouse comprising, formal lounge with high ceilings, step up kitchen with spacious meals area, 3 good size bedrooms with WIR's and full ensuite to master, single lock-up garage and a nicely paved & landscaped private rear yard.

Quality fittings and comforts include, ducted heating, additional 2 x split system heating and air conditioning, hybrid timber flooring, quality window furnishings, 900mm stainless steel appliances, stone bench to kitchen, massive breakfast bar and a nicely elevated Facade capturing views of Kinglake and Dandenong Ranges from the second level.