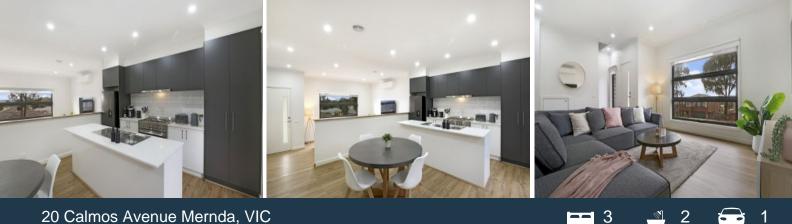

## IMMACULATE TOWNHOUSE WITH LOVELY VIEWS

Outstanding split level townhouse comprising, formal lounge with high ceilings, step up kitchen with spacious meals area, 3 good size bedrooms with WIR's and full ensuite to master, single lock-up garage and a nicely paved & landscaped private rear yard.

Quality fittings and comforts include, ducted heating, additional 2 x split system heating and air conditioning, hybrid timber flooring, quality window furnishings, 900mm stainless steel appliances, stone bench to kitchen, massive breakfast bar and a nicely elevated Facade capturing views of Kinglake and Dandenong Ranges from the second level.