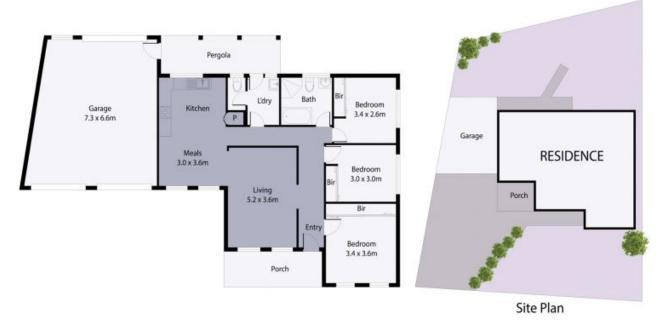

## 15 Dempsey Court, Epping

THE ABOVE PLAN IS AN ARTIST'S IMPRESSION ONLY, IT INCLUDES ELEMENTS THAT ARE FOR DISPLAY PURPOSES ONLY AND MAY NOT BE TO SCALE. LANDSCAPING SHOWN IS INDICATIVE ONLY. DIMENSIONS ARE APPROXIMATE.