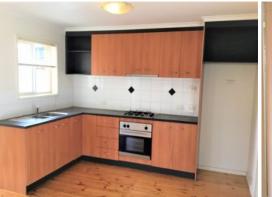

## Stylish One Bedroom Unit with Courtyard!

This large one bedroom villa unit is located in a great pocket of Reservoir. Spacious open-plan living area with polished boards, heating/cooling split system, adjoining modern kitchen including gas cook top and plenty of cupboard space. A spacious master bedroom with built-in robes and separate bathroom which includes laundry facilities. This property also boasts off street parking and a private front yard and rear courtyard. Located 500 metres away from route 86 tram, a short distance to Northland Shopping Centre and other public transport options, the location is great.