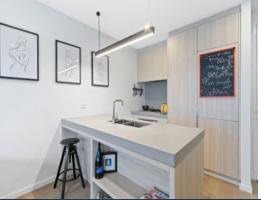

- ? Modern kitchen with integrated fridge/freezer, oversized pantry and Miele appliances (dishwasher, oven, gas cooktop and rangehood)
- ? Spacious bedroom with large mirrored built-in wardrobe
- ? Stylish bathroom with stone-top vanity and rain-head shower
- ? Large balcony with city views
- ? Split-system heating and cooling
- ? Engineered timber floors
- ? Double-glazed windows
- ? European laundry
- ? NBN ready