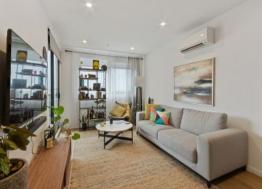

- ? Modern kitchen with integrated fridge/freezer, oversized pantry and Miele appliances (dishwasher, oven, gas cooktop and rangehood)
- ? Spacious bedroom with large mirrored built-in wardrobe
- ? Stylish bathroom with stone-top vanity and rain-head shower
- ? Large balcony with city views
- ? Split-system heating and cooling
- ? Engineered timber floors
- ? Double-glazed windows
- ? European laundry
- ? NBN ready