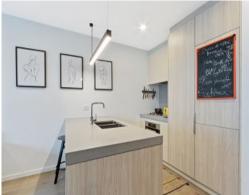

- ? Modern kitchen with integrated fridge/freezer, oversized pantry and Miele appliances (dishwasher, oven, gas cooktop and rangehood)
- ? Spacious bedroom with large mirrored built-in wardrobe
- ? Stylish bathroom with stone-top vanity and rain-head shower
- ? Large balcony with city views
- ? Split-system heating and cooling
- ? Engineered timber floors
- ? Double-glazed windows
- ? European laundry
- ? NBN ready