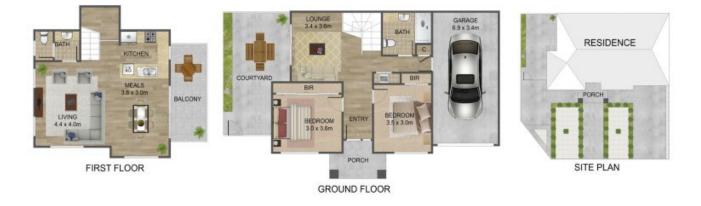

## **1 Emerald Street, Preston**

THE ABOVE PLAN IS AN ARTIST'S IMPRESSION ONLY. IT INCLUDES ELEMENTS THAT ARE FOR DISPLAY PURPOSES ONLY AND MAY NOT BE TO SCALE. LANDSCAPING SHOWN IS INDICATIVE ONLY. DIMENSIONS ARE APPROXIMATE.

Preston, VIC

-**N**→