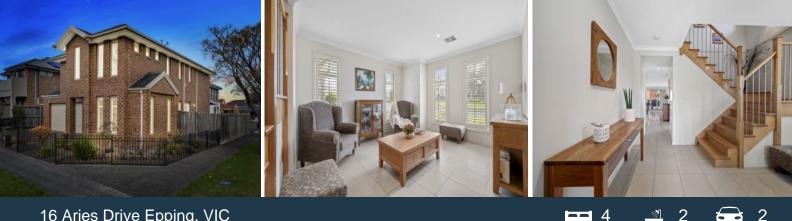

## 16 Aries Drive Epping, VIC

As you step inside, you're welcomed by a delightful entryway that leads to a charming sitting area/home office, setting the tone for the sophistication that flows throughout the home. The spacious meals and family area creates a seamless fusion between relaxation and culinary delights, all within view of the stunning stone kitchen. This culinary haven is not only functional but also a masterpiece of design, providing the ideal space to create culinary wonders while remaining part of the social scene.

Step outside through expansive glass doors and be enchanted by the outdoor entertaining area, a haven for gatherings and relaxation. Picture yourself hosting parties, barbecues, and cherished moments with loved ones, all in the privacy of your own tranquil oasis.