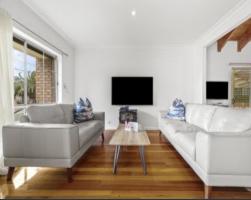

This aesthetically pleasing brick veneer family home is both stylish and sophisticated, incorporating a clever blend of natural, exposed timbers with sleek modern finishes, soaring cathedral ceilings, enhanced by full length windows, that accentuate a sense of space, openness and calm creating a brilliant connection to the outdoors.

As you step inside this light filled home, you are greeted with stunning timber flooring, formal lounge and dining room, a separate family living room which leads to a family meals area, central open plan kitchen, with gas cooktop/electric oven.