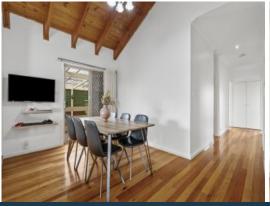

As you step inside this light filled home, you are greeted with stunning timber flooring, formal lounge and dining room, a separate family living room which leads to a family meals area, central open plan kitchen, with gas cooktop/electric oven.