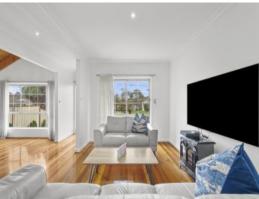

This aesthetically pleasing brick veneer family home is both stylish and sophisticated, incorporating a clever blend of natural, exposed timbers with sleek modern finishes, soaring cathedral ceilings, enhanced by full length windows, that accentuate a sense of space, openness and calm creating a brilliant connection to the outdoors.

As you step inside this light filled home, you are greeted with stunning timber flooring, formal lounge and dining room, a separate family living room which leads to a family meals area, central open plan kitchen, with gas cooktop/electric oven.