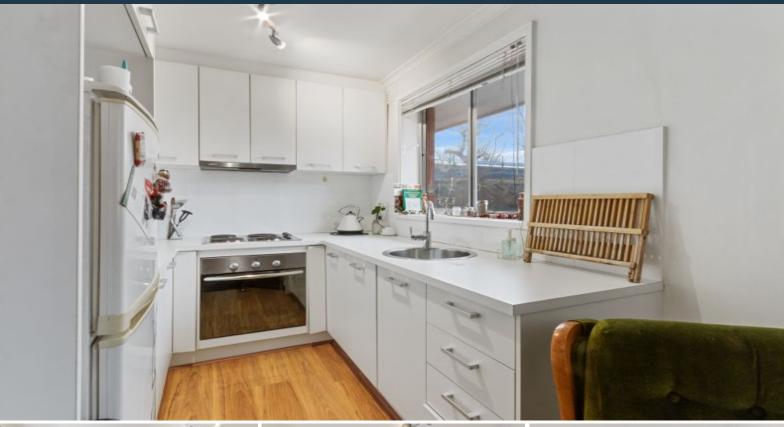

## **Bright and Spacious Apartment**

Situated in a quiet street of Fairfield this refurbished one bedroom. Comprises large open plan meals and living area, kitchen with gas and electric cooking appliances, built in robes, split system heating and cooling, floorboards. Also includes off street parking for one car. Close to transport, shops and schools.