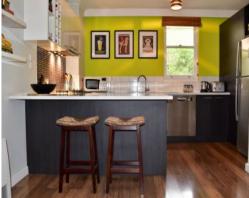

## \*\*Totally Renovated and so close to Everything\*\*

This wonderful two bedroom apartment has been totally transformed with modern influences and is sure to impress. Featuring an open plan gourmet kitchen with stainless steel appliances, gas cooktop, dishwasher area which overlooks sunny lounge leading to a private spacious outdoor garden area (perfect for summer barbecues), bathroom with shower over bath, bedrooms with built-in robes, built-in laundry bench/storage area and undercover car space for one vehicle. Property also has gas heating in the lounge, timber look flooring and security entrance. Located within walking distance to vibrant Ivanhoe shopping strip & schools.. this property will not last long!