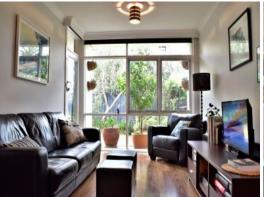

## \*\*Totally Renovated and so close to Everything\*\*

This wonderful two bedroom apartment has been totally transformed with modern influences and is sure to impress. Featuring an open plan gourmet kitchen with stainless steel appliances, gas cooktop, dishwasher area which overlooks sunny lounge leading to a private spacious outdoor garden area (perfect for summer barbecues), bathroom with shower over bath, bedrooms with built-in robes, built-in laundry bench/storage area and undercover car space for one vehicle. Property also has gas heating in the lounge, timber look flooring and security entrance. Located within walking distance to vibrant Ivanhoe shopping strip & schools.. this property will not last long!