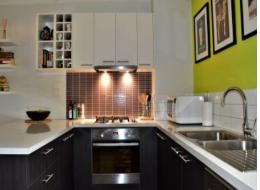

## \*\*Totally Renovated and so close to Everything\*\*

This wonderful two bedroom apartment has been totally transformed with modern influences and is sure to impress. Featuring an open plan gourmet kitchen with stainless steel appliances, gas cooktop, dishwasher area which overlooks sunny lounge leading to a private spacious outdoor garden area (perfect for summer barbecues), bathroom with shower over bath, bedrooms with built-in robes, built-in laundry bench/storage area and undercover car space for one vehicle. Property also has gas heating in the lounge, timber look flooring and security entrance. Located within walking distance to vibrant Ivanhoe shopping strip & schools.. this property will not last long!