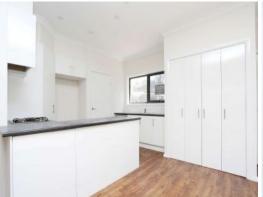

Bedroom 1 is located on the ground floor with built-in robes along with the open plan living, kitchen with meals area leading out to private courtyard, bathroom with shower and toilet, and euro laundry.