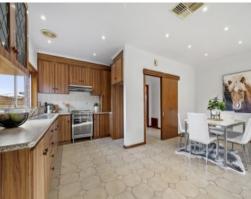

## CLASSIC EUROPEAN HOME

3 Bedroom European style family home in a central location, walking distance to Station Street and May Road Shopping precinct, cafes, eateries, Thomastown Train Station and bus routes.

## Features include:

- ? Ducted heating
- ? Evaporative cooling
- ? Tiled flooring
- ? Security shutters
- ? Terracotta tiled roof
- ? Side drive to remote control double garage with carport
- ? Workshop, extra storage shed