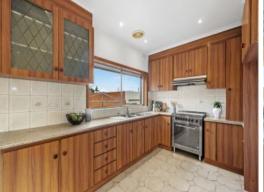

## CLASSIC EUROPEAN HOME

3 Bedroom European style family home in a central location, walking distance to Station Street and May Road Shopping precinct, cafes, eateries, Thomastown Train Station and bus routes.

## Features include:

- ? Ducted heating
- ? Evaporative cooling
- ? Tiled flooring
- ? Security shutters
- ? Terracotta tiled roof
- ? Side drive to remote control double garage with carport
- ? Workshop, extra storage shed