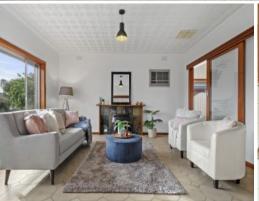

## CLASSIC EUROPEAN HOME

3 Bedroom European style family home in a central location, walking distance to Station Street and May Road Shopping precinct, cafes, eateries, Thomastown Train Station and bus routes.

## Features include:

- ? Ducted heating
- ? Evaporative cooling
- ? Tiled flooring
- ? Security shutters
- ? Terracotta tiled roof
- ? Side drive to remote control double garage with carport
- ? Workshop, extra storage shed