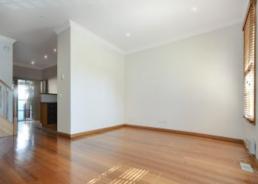

## Featuring:

- Polished flooring throughout the living spaces.
- Three carpeted bedrooms featuring built-in wardrobes, master connects to a terrace balcony.
- Central bathroom encompassing an independent bathtub and shower area.
- Modern stainless-steel kitchen appliances, inclusive of a dishwasher and a gourmet oven.
- Indoor laundry complemented by a guest powder room on the ground floor.