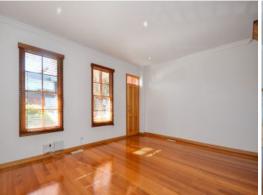

## Featuring:

- Polished flooring throughout the living spaces.
- Three carpeted bedrooms featuring built-in wardrobes, master connects to a terrace balcony.
- Central bathroom encompassing an independent bathtub and shower area.
- Modern stainless-steel kitchen appliances, inclusive of a dishwasher and a gourmet oven.
- Indoor laundry complemented by a guest powder room on the ground floor.