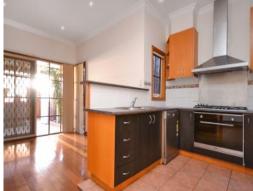

## Featuring:

- Polished flooring throughout the living spaces.
- Three carpeted bedrooms featuring built-in wardrobes, master connects to a terrace balcony.
- Central bathroom encompassing an independent bathtub and shower area.
- Modern stainless-steel kitchen appliances, inclusive of a dishwasher and a gourmet oven.
- Indoor laundry complemented by a guest powder room on the ground floor.