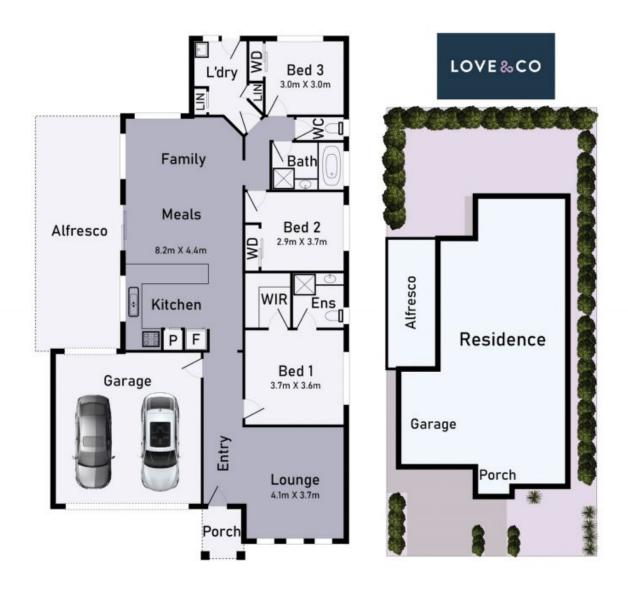

## First-Class Living, Five-Star Convenience

Attention to detail and stylish design begins with the captivating facade of this contemporary three-bedroom home and extends throughout its fashionable single-level interior that's a celebration of modern living and a champion of quality.

A radiant open-plan living domain overseen by a gorgeous gourmet kitchen creates a communal living space that's relaxing to be in and beautiful to look at; the interior's seamless integration with the oversized north-facing undercover alfresco adds style and functionality while entertaining.

The successful grouping of the welcoming lounge on entry with the large master bedroom (with ensuite and walk-in robe) creates a private retreat for parents, while a further two robed bedrooms and central family bathroom are zoned for privacy.

## 4 Parisel Circuit Mernda

\* Dimensions are approximate and for illustrative purposes only