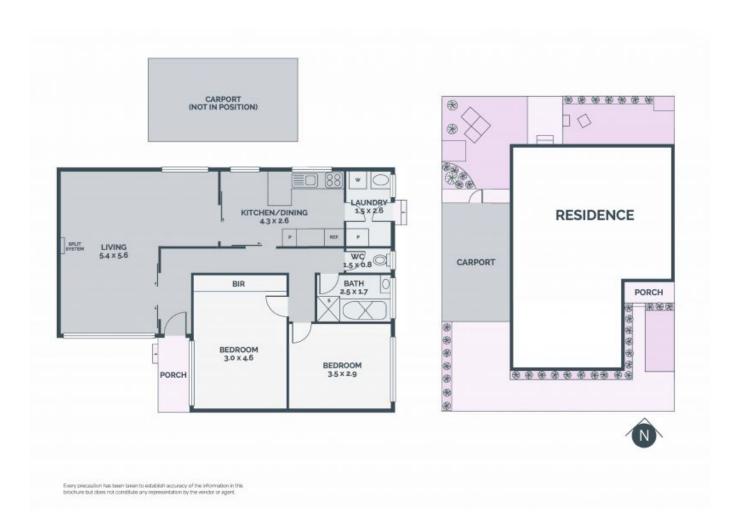

Enjoying the peace and privacy thanks to a position at the rear of the development, given a new lease of life freshly paint and polished boards enhance a light-filled interior that introduces two bedrooms sharing the central bathroom, complementing them with a large lounge- dining with a garden outlook and a meals area integrating a pristine kitchen.