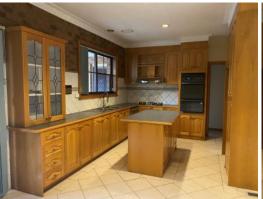

## Comprising:

- Three good sized bedrooms
- Master bedroom with ensuite
- Study downstairs or fourth bedroom
- Built in robes to bedrooms
- Balcony
- Central bathroom upstairs with spa and double vanity
- Ducted heating
- Evaporative cooling
- Carpets and tiles throughout
- Shutters