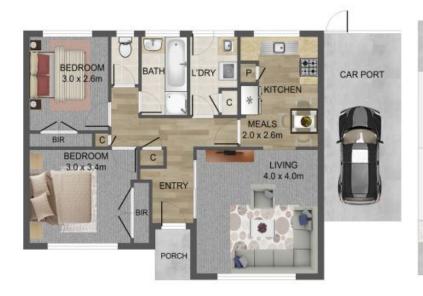

Superbly located within walking distance to Thomastown Train Station, IGA, picturesque parklands, and only minutes to the vibrant, multicultural hub of Station Street shops, Pacific Plaza, Health Services and major road arterials. Offering style and sophistication with low maintenance appeal, this brilliantly modernised unit showcases an open living design with light-filled interiors and comprises an inviting lounge room, 2 carpeted bedrooms with BIRS, a well-appointed kitchen, a stylish bathroom with a bathtub, a separate toilet and well-fitted laundry.

# 2/4 Clarke Street, Thomastown

THE ABOVE PLAN IS AN ARTIST'S IMPRESSION ONLY, IT INCLUDES ELEMENTS THAT ARE FOR DISPLAY PURPOSES ONLY AND MAY NOT BE TO SCALE. LANDSCAPING SHOWN IS INDICATIVE ONLY. DIMENSIONS ARE APPROXIMATE.