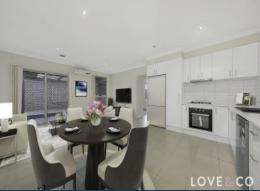

A contemporary unit with 2 good size bedrooms with BIRS, open plan kitchen meals and living area, undercover outdoor entertaining area and single carport.

Comforts include ducted heating and split system air-con.