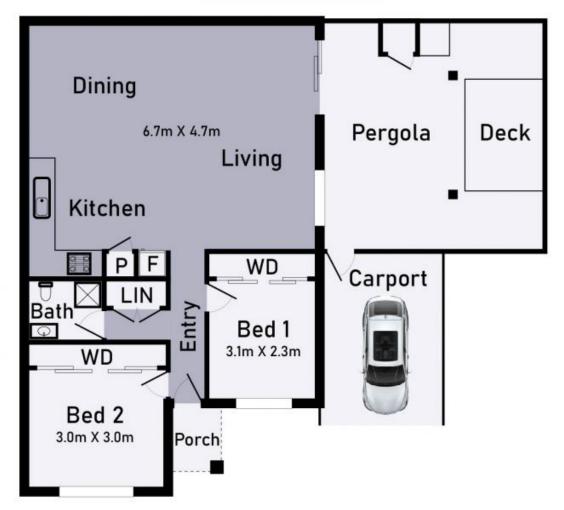

A contemporary unit with 2 good size bedrooms with BIRS, open plan kitchen meals and living area, undercover outdoor entertaining area and single carport.

Comforts include ducted heating and split system air-con.

Situated at the rear of the complex with no joining walls with any neighbours.

A central location and walking distance to almost everything Reservoir can offer.

Price:

Sold \$537,000

jim.v@lovere.com.au

## 5/10-12 George Street Reservoir

\* Dimensions are approximate and for illustrative purposes only