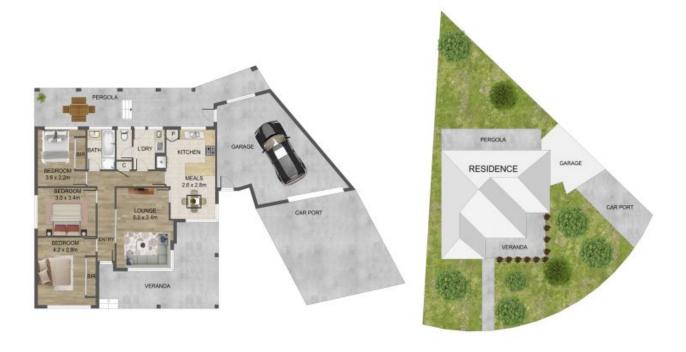

Ready to move in and simply enjoy, with scope to further enhance, extend or add your personal touches, this terrific property comprises 3 good sized bedrooms, a lounge room, a well-appointed kitchen with a gas stove cooker, incorporating meals/dining area, a central family bathroom with bathtub and separate laundry. A fabulous decked veranda is a perfect place to relax, enjoy and entertain, overlooking a generous backyard.

## 4 Alfred Avenue, Thomastown

THE ABOVE PLAN IS AN ARTIST'S IMPRESSION ONLY, IT INCLUDES ELEMENTS THAT ARE FOR DISPLAY PURPOSES ONLY AND MAY NOT BE TO SCALE. LANDSCAPING SHOWN IS INDICATIVE ONLY. DIMENSIONS ARE APPROXIMATE.