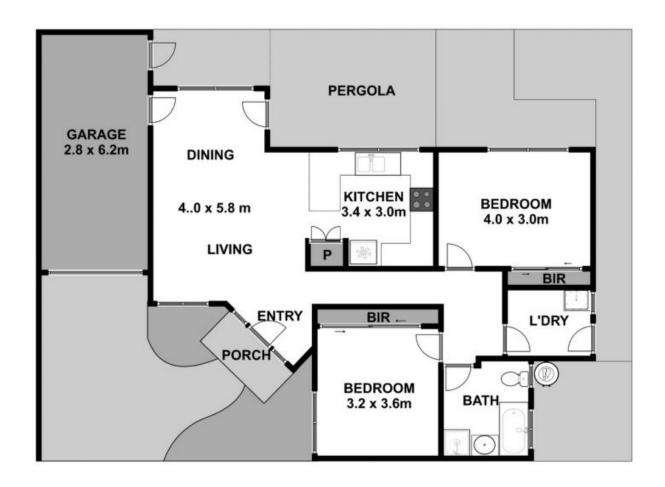

## Home Sweet Home

This well presented 2-bedroom unit offers a perfect blend of comfort and convenience. Nestled in a serene neighborhood, this property is an ideal haven for anyone looking for a peaceful retreat without compromising on accessibility.

The property features an extra large open plan living and dining area with air conditioner & separate ducted heating, a modern kitchen with gas appliances and dishwasher, a private courtyard, and a lock-up garage.