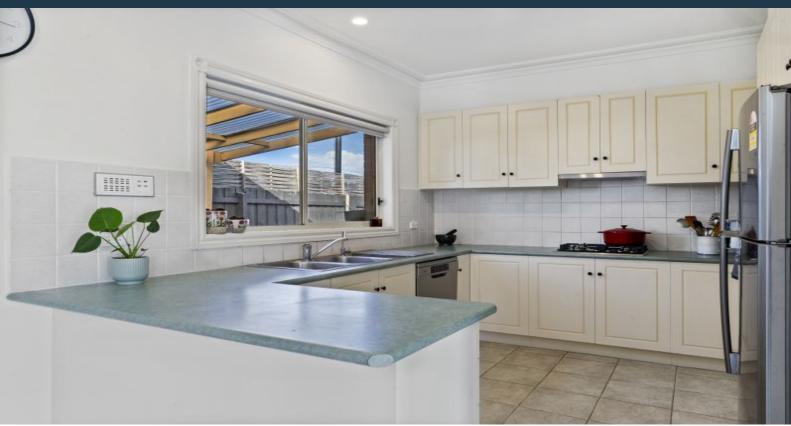

The property features an extra large open plan living and dining area with air conditioner & separate ducted heating, a modern kitchen with gas appliances and dishwasher, a private courtyard, and a lock-up garage.