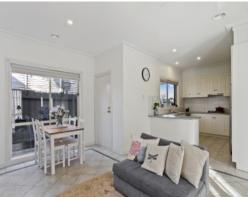

The property features an extra large open plan living and dining area with air conditioner & separate ducted heating, a modern kitchen with gas appliances and dishwasher, a private courtyard, and a lock-up garage.