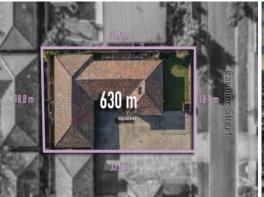

## 4 UNITS? SEPARATE TITLES

A rare and unique investment opportunity to purchase a whole block of units all on separate titles and sitting on a huge parcel of land approx 630sqms of prime real estate.

Each unit comprises 2 bedrooms, a lounge, a well-appointed kitchen with a meals area, a bathroom and onsite parking. In a position that is very desirable to tenants, just metres to Thomastown train station, spoilt for choice shopping options, the multicultural hub of both High and Station Streets strip shopping, cafes, eateries, local schools, recreational facilities and easy reach to the Ring Road Network.

## 1-4/14 Caroline Street, Thomastown

THE ABOVE PLAN IS AN ARTIST'S IMPRESSION ONLY, IT INCLUDES ELEMENTS THAT ARE FOR DISPLAY PURPOSES ONLY AND MAY NOT BE TO SCALE. LANDSCAPING SHOWN IS INDICATIVE ONLY. DIMENSIONS ARE APPROXIMATE.