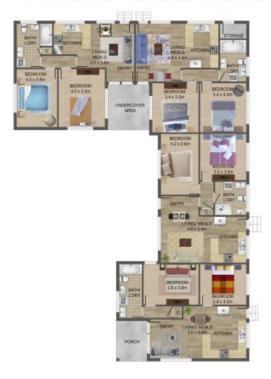

## 4 UNITS? SEPARATE TITLES

A rare and unique investment opportunity to purchase a whole block of units all on separate titles and sitting on a huge parcel of land approx 630sqms of prime real estate.

Each unit comprises 2 bedrooms, a lounge, a well-appointed kitchen with a meals area, a bathroom and onsite parking. In a position that is very desirable to tenants, just metres to Thomastown train station, spoilt for choice shopping options, the multicultural hub of both High and Station Streets strip shopping, cafes, eateries, local schools, recreational facilities and easy reach to the Ring Road Network.

## 1-4/14 Caroline Street, Thomastown

THE ABOVE PLAN IS AN ARTIST'S IMPRESSION ONLY, IT INCLUDES ELEMENTS THAT ARE FOR DISPLAY PURPOSES ONLY AND MAY NOT BE TO SCALE. LANDSCAPING SHOWN IS INDICATIVE ONLY. DIMENSIONS ARE APPROXIMATE.