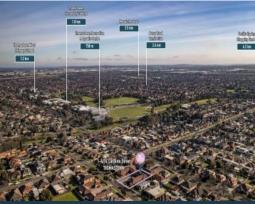

## 4 UNITS? SEPARATE TITLES

A rare and unique investment opportunity to purchase a whole block of units all on separate titles and sitting on a huge parcel of land approx 630sqms of prime real estate.

Each unit comprises 2 bedrooms, a lounge, a well-appointed kitchen with a meals area, a bathroom and onsite parking. In a position that is very desirable to tenants, just metres to Thomastown train station, spoilt for choice shopping options, the multicultural hub of both High and Station Streets strip shopping, cafes, eateries, local schools, recreational facilities and easy reach to the Ring Road Network.