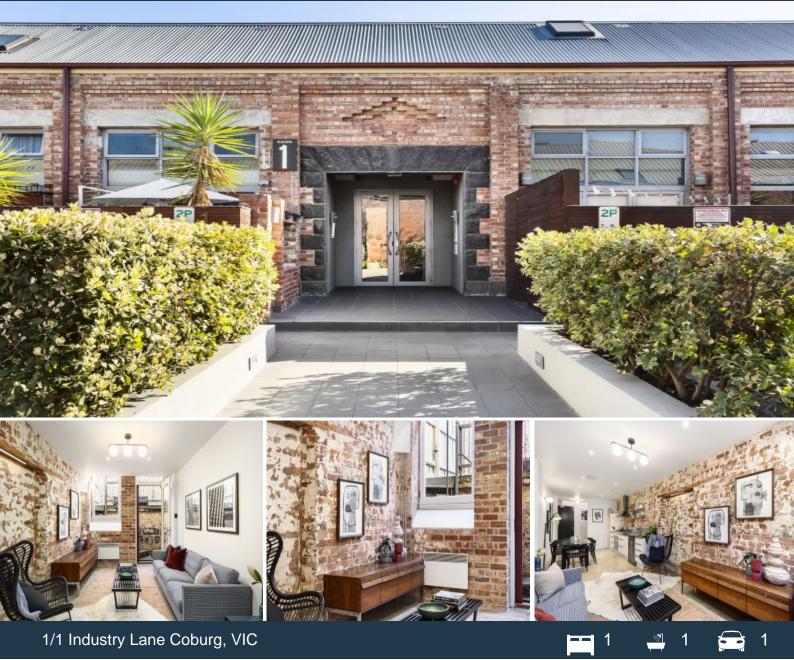

## On Trend Lifestyle In Merri Creek Pocket

Purpose-built to maximise space and accentuate privacy, this inviting one bedroom plus study, two-storey residence blends a bespoke industrial aesthetic with low-maintenance upkeep and lifestyle vitality. On the ground floor of a heritage complex located in the heart of Pentridge Village, it showcases charming, exposed brickwork, semi-vaulted ceilings, and gleaming concrete floors. Including fully equipped kitchen, open meals/family, entertainer's terrace, BIRs, heating, intercom and car space. Moments to CBD trams, cafes, cinemas, Sydney Road convenience and Coburg Lake/Merri Creek Trail.

- \* Industrial design employs open plan with concrete floors
- \* Stylish kitchen with s/s benches and premium appliances
- \* Comfy meals/family leads to private entertainer's terrace
- \* Home office/study can be used as a retreat if preferred
- \* Euro laundry, central bathroom, vaulted ceilings & OSP

Coburg, VIC